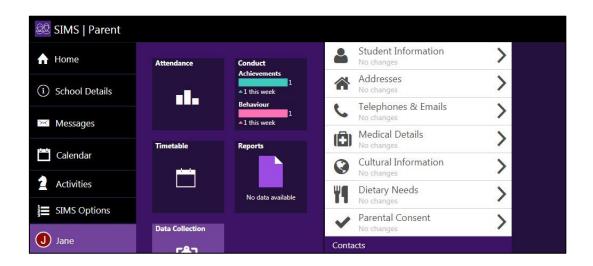

# SIMS Parent App – Associated Student(s)

The student(s) who are associated with your account will be listed at the bottom of the navigation panel, clicking on the student's name will give you the option to view their attendance data, conduct data, timetable, assessment reports and data collection information.

# SIMS Parent App – Student Attendance

The attendance feature will show you the weekly AM and PM attendance marks that have been recorded.

# SIMS Parent App – Student Conduct

The conduct feature will show you all instances where either achievement points or behaviour points have been given to the student, the title of each behaviour event as well as the total number of points awarded or deducted from the student's overall conduct total will also be listed.

# <u>SIMS Parent App – Student Timetable</u>

The timetable feature will allow you to view all lessons that the student has scheduled for each day, you will be able to view the student's timetable for up to ten days into the future. You will also be able to view the exact timing of each lesson that takes place throughout the day along with the class teacher for each lesson.

# SIMS Parent App – Student Data Collection

The data collection feature will allow you review and submit changes to the data that we hold for your student.

To submit changes, simply click on the area of data you wish to update, for example, "Student Information" and then make the necessary changes to each field. When you are happy with any changes that you have made click the save button at the bottom of the panel.