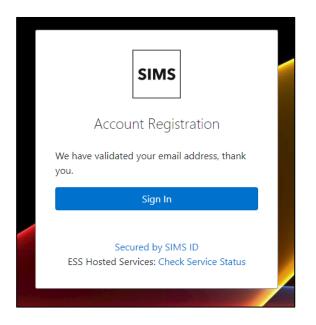

Confirmation of your account validation will be shown as below. Please click "Sign in".

Please enter your email address and the password that you created and click "Sign in".

|      | Register your account for SIMS products                        |
|------|----------------------------------------------------------------|
|      | Username                                                       |
|      | This is usually an email address                               |
|      | Password                                                       |
|      | Password                                                       |
|      |                                                                |
|      | Show Password Forgot Password?                                 |
|      | Sign in                                                        |
|      | OR                                                             |
| Real | é 🖪 G 📰 🗹                                                      |
|      | ESS: Check Service Status<br><sup>(2)</sup> Secured by SIMS ID |