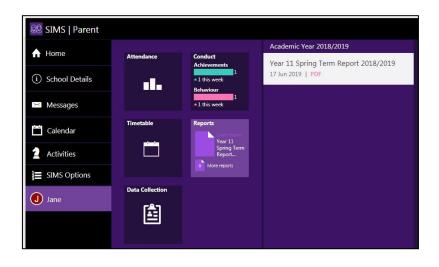

The reports feature will allow you to view the student's assessment reports. Clicking on a listed report will download the report in PDF format, once the report has been downloaded you can then open and view the report within your web browser.