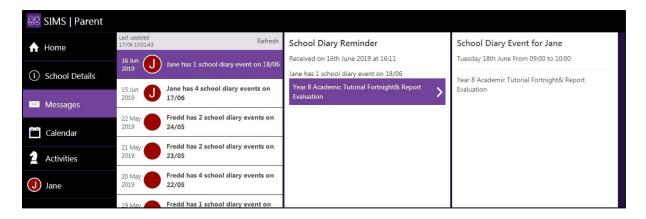

# <u>SIMS Parent App – Calendar</u>

The calendar will show you all events within the school diary, you can click on each event to view it in more detail.

| 🕴 SIMS   Parent    |                                     |                         |                |                                                          |  |
|--------------------|-------------------------------------|-------------------------|----------------|----------------------------------------------------------|--|
| 🛧 Home             | Refresh                             | 17th Jun 🖬              | Filter         | School Diary Event for Jane                              |  |
|                    | Today                               |                         |                | Monday 17th June From 09:00 to 10:00                     |  |
| (i) School Details | Year 8 Acad<br>School Diary         | emic Tutorial Fortnight | 09:00<br>10:00 | Year 8 Academic Tutorial Fortnight& Report<br>Evaluation |  |
| Messages           | Sam Learnir<br>School Diary         | ng - Technology         | 10:00<br>11:00 |                                                          |  |
| 💾 Calendar         | <b>Trip: Year 9</b><br>School Diary | Chelmsford Crown Court  | 11:00<br>12:00 |                                                          |  |
| 2 Activities       | Golden Tick                         | et Week                 | 12:00<br>13:00 |                                                          |  |
| Jane               | School Diary                        | 18th Jun                |                |                                                          |  |
|                    | Year 8 Acad                         | emic Tutorial Fortnight | 09:00          |                                                          |  |