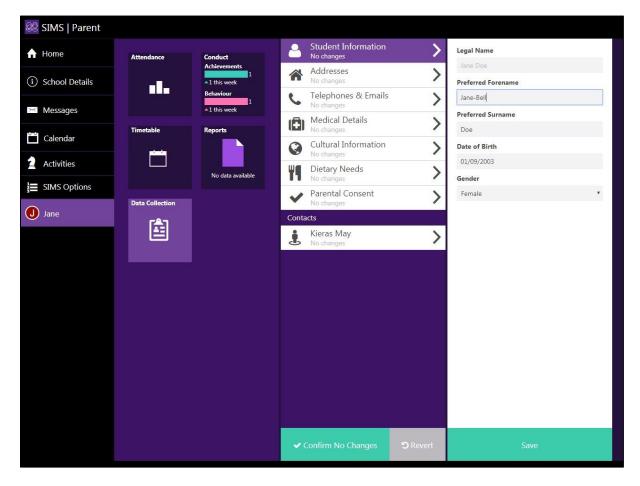

# SIMS Parent App – Student Data Collection

The data collection feature will allow you review and submit changes to the data that we hold for your student.

To submit changes, simply click on the area of data you wish to update, for example, "Student Information" and then make the necessary changes to each field. When you are happy with any changes that you have made click the save button at the bottom of the panel.

Once all changes have been saved, each category that you have made changes in will now appear as "Pending Changes". Requested changes will be sent back to the school for implementation, please be aware that the school may wish to contact you to follow up on requested changes.