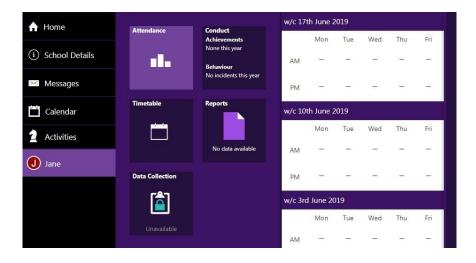

# SIMS Parent App – Student Attendance

The attendance feature will show you the weekly AM and PM attendance marks that have been recorded.