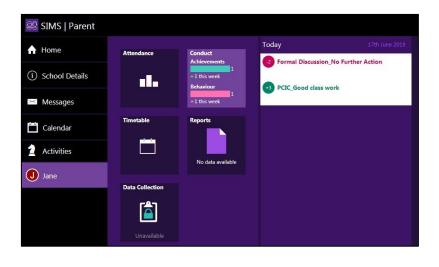

# SIMS Parent App – Student Conduct

The conduct feature will show you all instances where either achievement points or behaviour points have been given to the student, the title of each behaviour event as well as the total number of points awarded or deducted from the student's overall conduct total will also be listed.