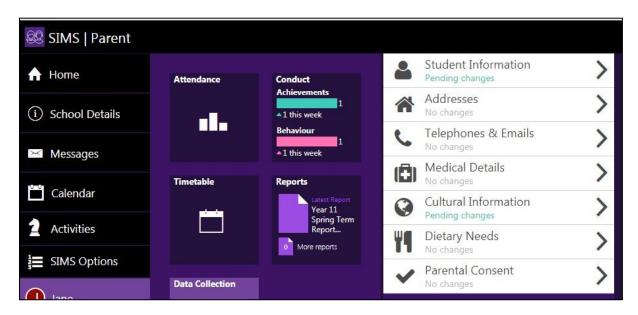

Once all changes have been saved, each category that you have made changes in will now appear as "Pending Changes". Requested changes will be sent back to the school for implementation, please be aware that the school may wish to contact you to follow up on requested changes.