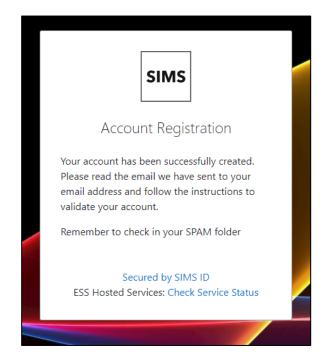

You will then see confirmation of your account registration. Another email will be sent to you to verify your email address. Please go back to your email inbox, and open the email titled "SIMS ID Registration".