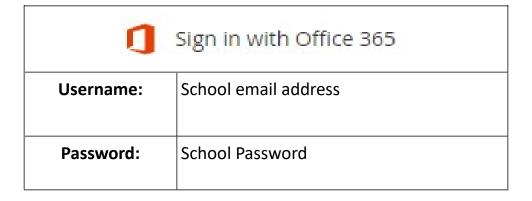

## satchel:one

Together through education

| Sign in with Office 365 |                      |  |
|-------------------------|----------------------|--|
| Username:               | School email address |  |
| Password:               | School Password      |  |